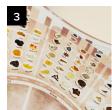

# Beyond The Keyhole

Our unique system allows us to create an infinite number of themes and styles to suit individual tastes.

### SCIENTIFICALLY PROVEN

The use of visual imagery to identify taste is a scientifically proven method of stimulating flavour recall. Our original graphic system provides visual cues for the whisky tasting experience. Train your senses in 3 simple steps and gain a better understanding of your palate.

#### STEP 1 | ENTER

Our colour assessment chart features 21 colours to compare to. Raise your glass as you enter the keyhole.

## STEP 2 | THROUGH

Our design in the centrepiece is where you swirl your whisky, and begin to nose your glass.

## STEP 3 | BEYOND

As you familiarise yourself with your whisky, you can begin to recognise the flavours with the aid of 175+ flavour images, separated into 8 categories and 31 sub-categories.