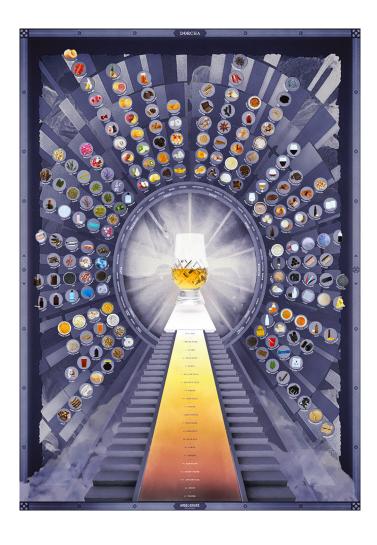

### The Dorcha Edition

#### CLICK HERE TO SEE OUR ACCOMPANYING BLOG POST

Inspired by origin mysteries, The Dorcha Edition of the Origin Series – meaning dark in Scots Gaelic – uses our Beyond The Keyhole Sensory System, with a colour assessment chart and 178 tasting notes to be explored.