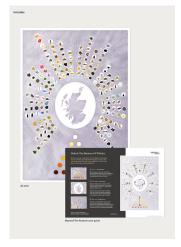

#### CLICK HERE TO SEE OUR ACCOMPANYING BLOG POST

Inspired by origin mysteries, The Solas Edition of the Origin Series – meaning light in Scots Gaelic – uses our Beyond The Keyhole Sensory System, with a colour assessment chart and 178 tasting notes to be explored.