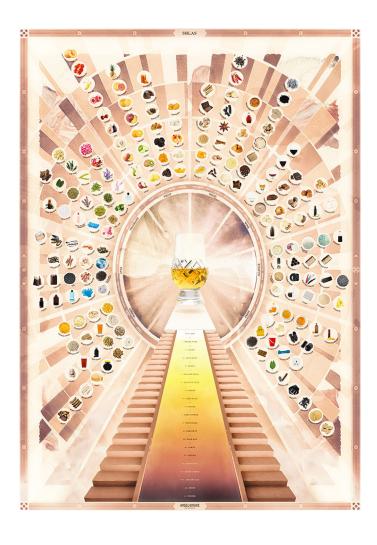

#### CLICK HERE TO SEE OUR ACCOMPANYING BLOG POST

Inspired by origin mysteries, The Solas Edition of the Origin Series – meaning light in Scots Gaelic – uses our Beyond The Keyhole Sensory System, with a colour assessment chart and 178 tasting notes to be explored.