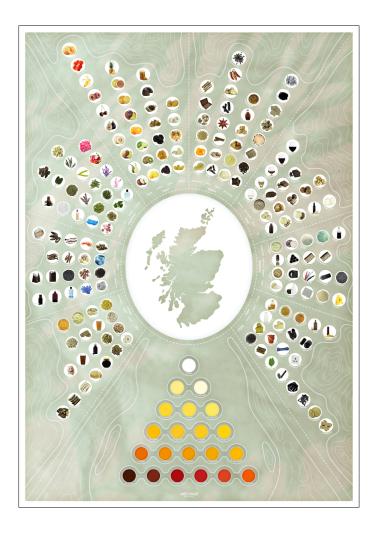

#### CLICK HERE TO SEE OUR ACCOMPANYING BLOG POST

Inspired by origin mysteries, The Solas Edition of the Origin Series – meaning light in Scots Gaelic – uses our Beyond The Keyhole Sensory System, with a colour assessment chart and 178 tasting notes to be explored.