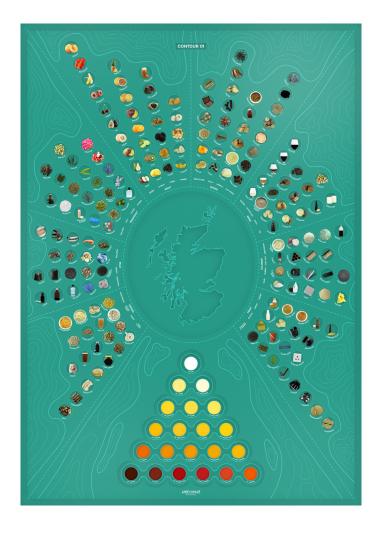

#### CLICK HERE TO SEE OUR ACCOMPANYING BLOG POST

Inspired by origin mysteries, The Solas Edition of the Origin Series – meaning light in Scots Gaelic – uses our Beyond The Keyhole Sensory System, with a colour assessment chart and 178 tasting notes to be explored.