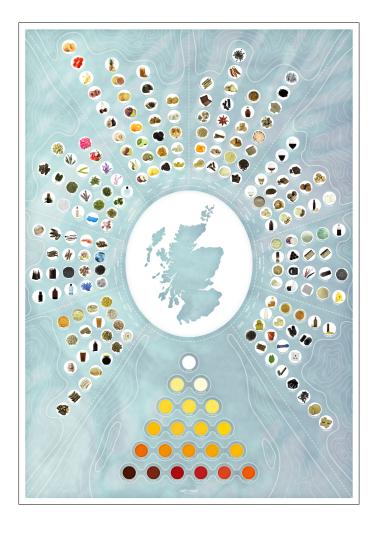

#### CLICK HERE TO SEE OUR ACCOMPANYING BLOG POST

Inspired by origin mysteries, The Solas Edition of the Origin Series – meaning light in Scots Gaelic – uses our Beyond The Keyhole Sensory System, with a colour assessment chart and 178 tasting notes to be explored.

#### CLICK HERE TO SEE OUR ACCOMPANYING BLOG POST

Inspired by origin mysteries, The Dorcha Edition of the Origin Series – meaning dark in Scots Gaelic – uses our Beyond The Keyhole Sensory System, with a colour assessment chart and 178 tasting notes to be explored.